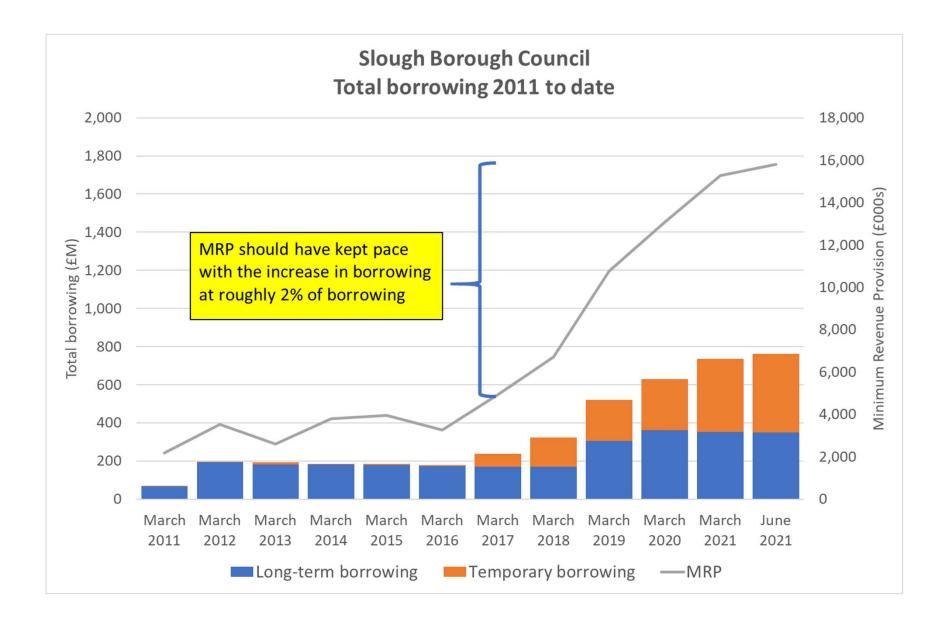

## **CURRENT ESTIMATED FINANCIAL DEFICIT – JULY 2021**

The estimated Accumulated Deficit as at 31 March 2022 is £111.7m

This is estimated to increase by £62.4m to £174.1m by 31 March 2025

| Adjustments to Final Outturn Position |                         |                                                          |                                                                                             | Additional Annual Budget Adjustments                                                                                                                           |