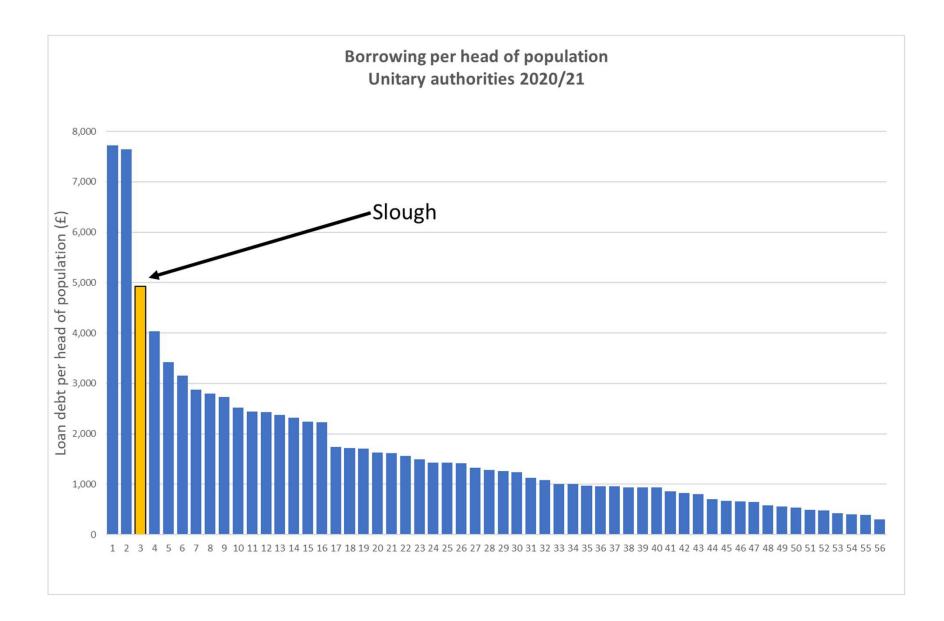

## **CURRENT ESTIMATED FINANCIAL DEFICIT – JULY 2021**

The estimated Accumulated Deficit as at 31 March 2022 is £111.7m

This is estimated to increase by £62.4m to £174.1m by 31 March 2025

| Adjustments to Final Outturn Position |                         |                                                          |                                                                                             | Additional Annual Budget Adjustments                                                                                                                           |