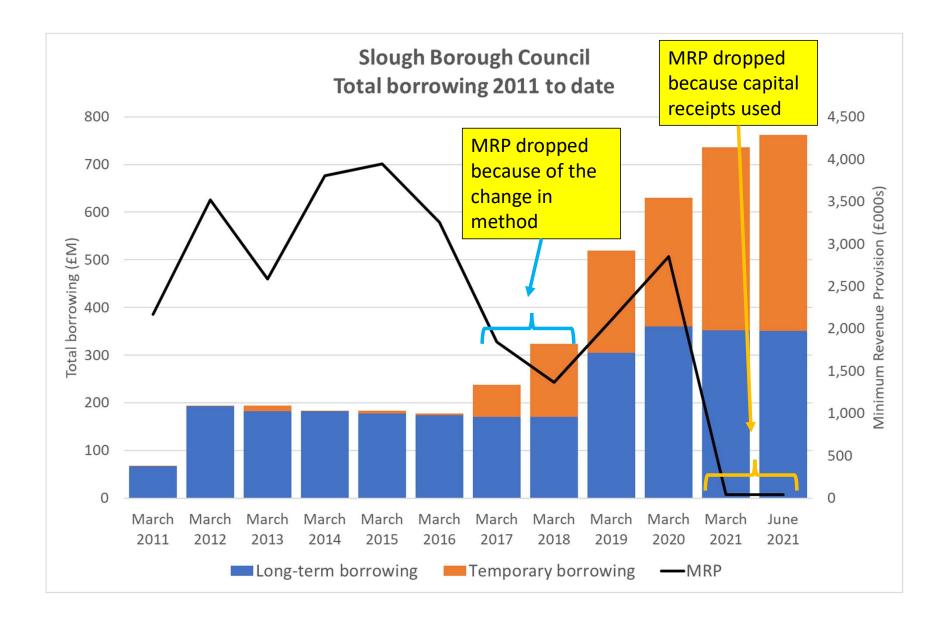

## **CURRENT ESTIMATED FINANCIAL DEFICIT – JULY 2021**

The estimated Accumulated Deficit as at 31 March 2022 is £111.7m

This is estimated to increase by £62.4m to £174.1m by 31 March 2025

| Adjustments to Final Outturn Position |                         |                                                          |                                                                                             | Additional Annual Budget Adjustments                                                                                                                           |