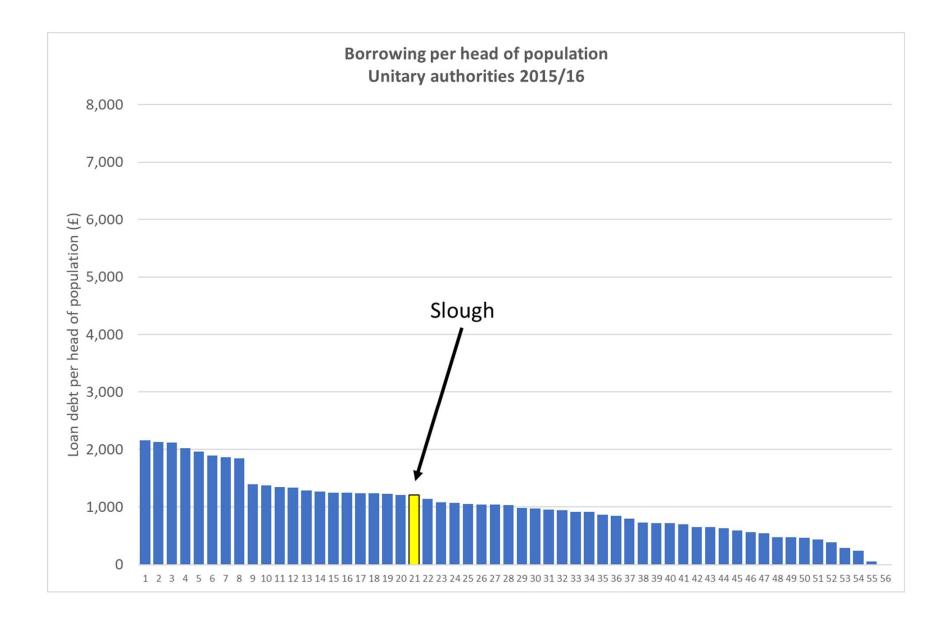

## **CURRENT ESTIMATED FINANCIAL DEFICIT – JULY 2021**

The estimated Accumulated Deficit as at 31 March 2022 is £111.7m

This is estimated to increase by £62.4m to £174.1m by 31 March 2025

| Adjustments to Final Outturn Position |                         |                                                          |                                                                                             | Additional Annual Budget Adjustments                                                                                                                           |